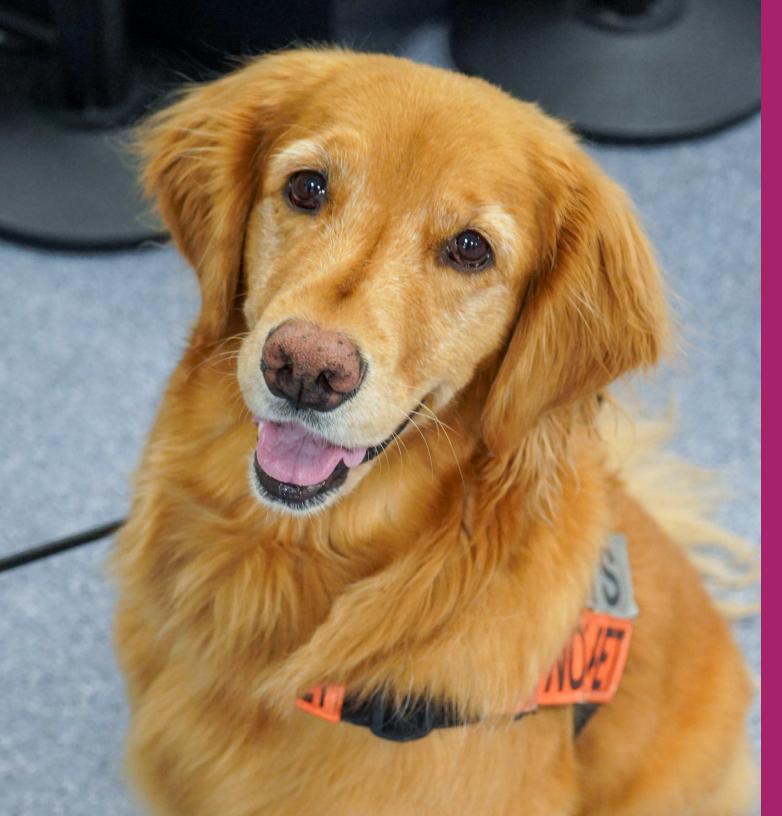

## Lexi

Female Birthdate: April 11, 2017 Breed: German Shepherd Handler: Daphne W. Location: Dallas Fort Worth International

Airport (DFW) **Favorite spot:** Lexi enjoys to be on the move searching aircrafts, vehicles and passengers in the terminal. She absolutely loves her job at DFW protecting the traveling public. Her home life consists of snuggling on her favorite blanket and

of snuggling on her favorite blanket and shadowing her handler throughout the house. Lexi is strong willed, independent and always vigilant in keeping those around her safe and secure.

Lexi wants to run for President someday as she takes her job very seriously and knows she can do a great job at anything! JULY 2022