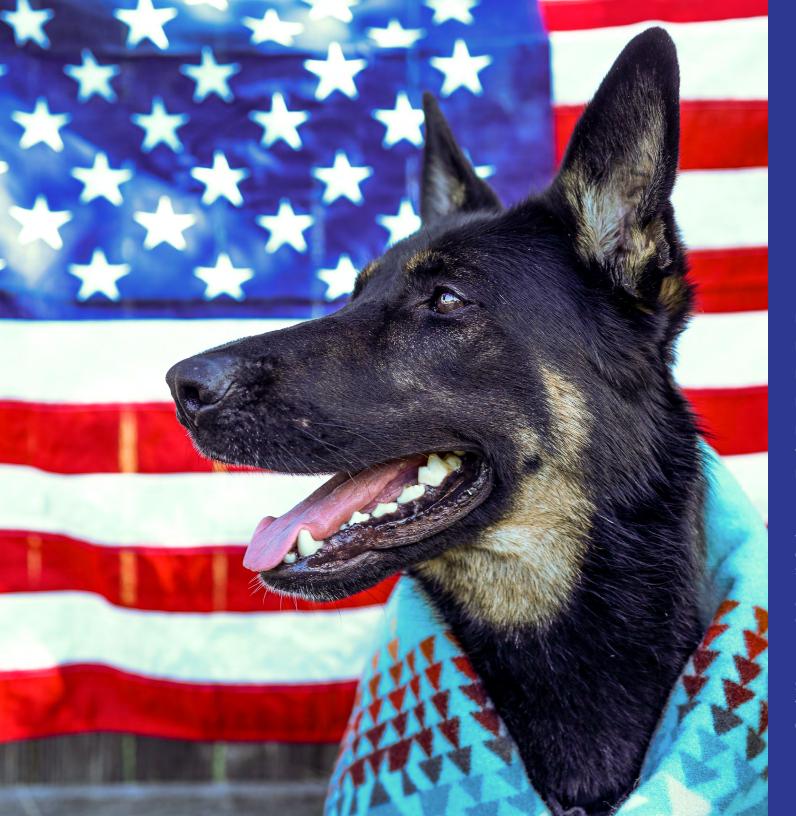

#### THOMAS LAYTON HILBERT CPL US ARMY IRAO JAN 14 1987 SEP 7 2007 BRO

Male

Birthdate: May 19, 2011

Breed: Labrador Retriever

Handler: David S.

**Location:** Dallas/Fort Worth International Airport (DFW)

**Favorite treat:** Hhilbert expects a Puppuccino after work! He reminds David when he smells a coffee shop nearby.

**Favorite toy:** He loves all toys, but especially loves a ball, which he will carry around like Linus did with his blanket in the Peanuts cartoons. It is his whoobie you could say.

Hhilbert is named in honor of Army Corporal Thomas Layton Hilbert who gave the ultimate sacrifice on September 7, 2007 in Mosul, Iraq. Hhilbert has been very fortunate to spend time with CPL Hilbert's mother of Venus, Texas.