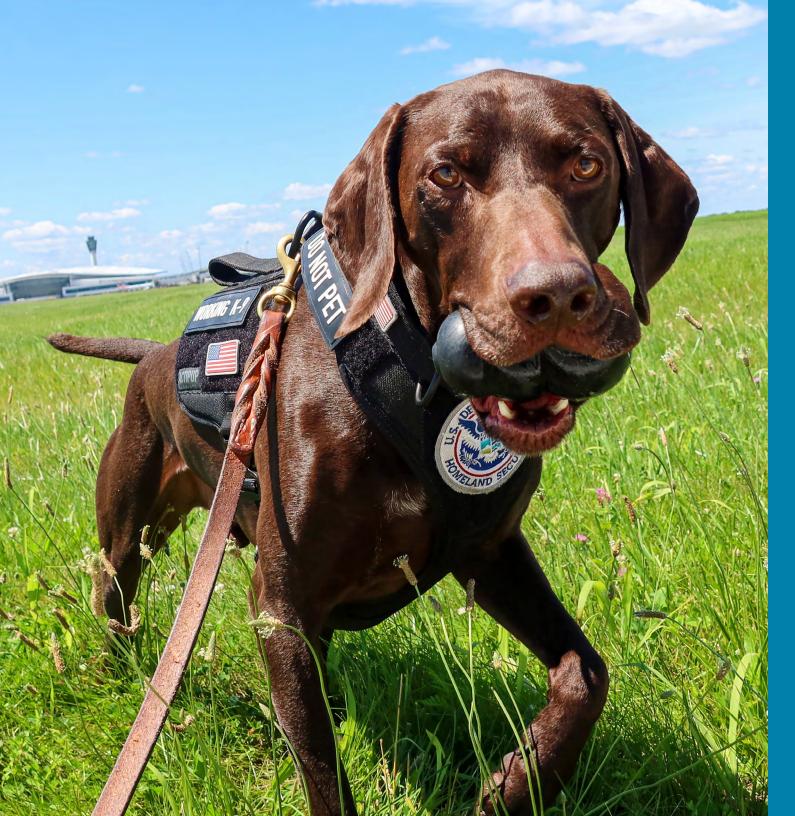

## Marty

Male

Birthdate: March 19, 2016

Breed: German Shorthaired Pointer

Handler: Bobbie O.

**Location:** Salt Lake City International Airport (SLC)

**Favorite spot:** Marty has a one-track mind and that is work! He is all business.

**Favorite treat:** Somehow Marty finds a way to find nibbles of pizza. He steals a bite every time he smells it!

**Favorite toy:** Marty's favorite toy is his squeaky tennis ball. If he can hear it, he will find it!

Marty is cross-eyed, which makes catching his tennis ball a challenge. He lives on a farm with a horse, lamb, chickens, turkeys, ducks, four dogs and two cats and is already training to be a farmer after retirement!