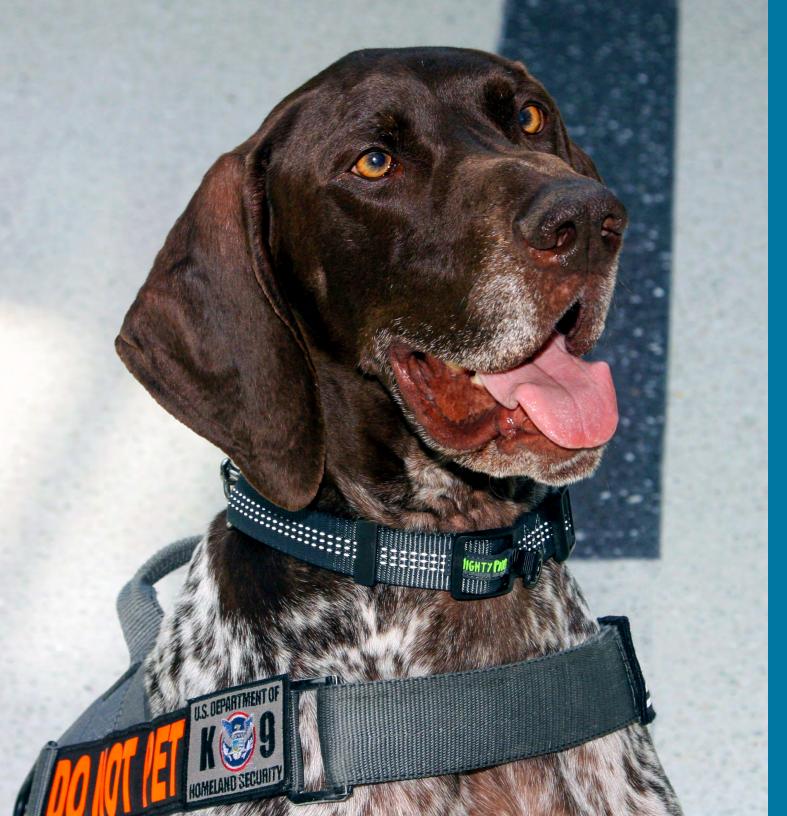

## Marty

Male

Birthdate: March 19, 2016

Breed: German Shorthaired Pointer

Handler: Bobbie O.

**Location:** Salt Lake City International Airport (SLC)

**Favorite spot:** Marty has a one-track mind and that is work! He is all business.

**Favorite treat:** Somehow Marty finds a way to find nibbles of pizza. He steals a bite every time he smells it!

**Favorite toy:** Marty's favorite toy is his squeaky tennis ball. If he can hear it, he will find it!

Marty is cross-eyed, which makes catching his tennis ball a challenge. He lives on a farm with a horse, lamb, chickens, turkeys, ducks, four dogs and two cats and is already training to be a farmer after retirement!