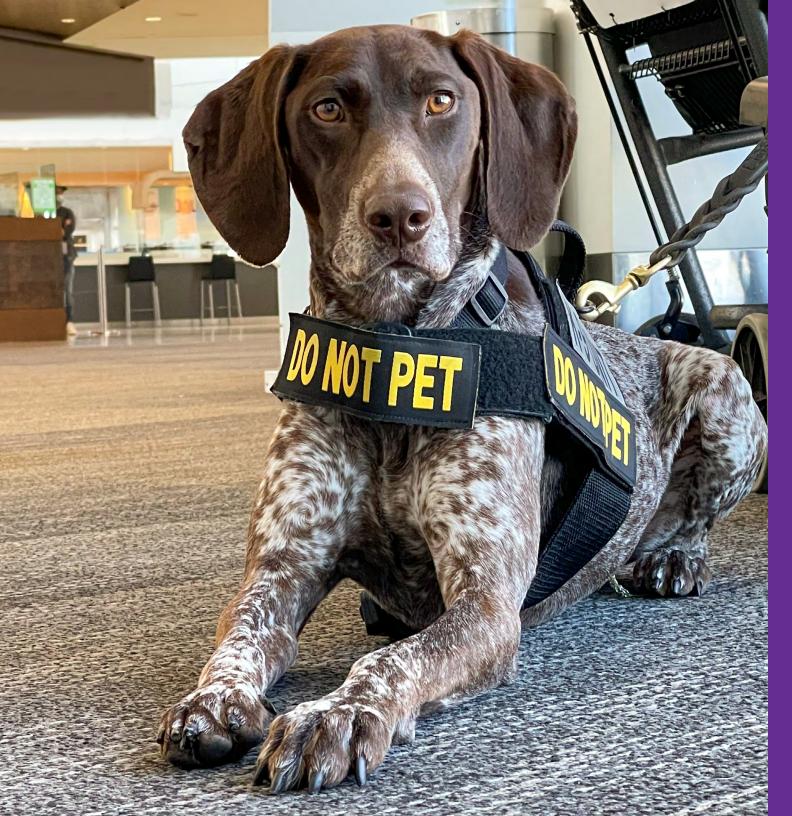

## Xaro

Male

Birthdate: August 12, 2017

Breed: German Shepherd

Handler: Raymond W.

**Location:** St. Louis Lambert International Airport (STL)

**Favorite spot:** Xaro is always happy and eager to go to work at the airport. Outside of work, he enjoys exploring and adventure time at the park.

**Favorite treat:** He loves treats he can chew on. Xaro's favorite treat is a Virbac C.E.T. VeggieDent chew before bedtime. He says Greenies dental treats are tasty too.

**Favorite toy:** Xaro's favorite toy is a rubber ball on a rope. Squeaky balls are fun too, but he says they're second best.

Xaro is missing a front tooth, but that doesn't stop him from smiling all the time. He aspires to be in a commercial for Greenies dental treats! APRIL 2022

| SUNDAY                                                                                                                                                                                                                                                                                                                                                                                                                                | MONDAY                 | TUESDAY                    | WEDNESDAY                                                                                                                                                                                                                                                                                                                                                                                                                                                                                                  | THURSDAY                                                                                                                                                                                                                                                                                                                                                                                                                               | FRIDAY                               | SATURDAY                                                                                  |
|---------------------------------------------------------------------------------------------------------------------------------------------------------------------------------------------------------------------------------------------------------------------------------------------------------------------------------------------------------------------------------------------------------------------------------------|------------------------|----------------------------|------------------------------------------------------------------------------------------------------------------------------------------------------------------------------------------------------------------------------------------------------------------------------------------------------------------------------------------------------------------------------------------------------------------------------------------------------------------------------------------------------------|----------------------------------------------------------------------------------------------------------------------------------------------------------------------------------------------------------------------------------------------------------------------------------------------------------------------------------------------------------------------------------------------------------------------------------------|--------------------------------------|-------------------------------------------------------------------------------------------|
| DID YOU KNOW?<br>On April 13, 2002, the swearing in ceremony for TSA's first group of Federal<br>Security Directors is held at Ronald Reagan Washington National Airport<br>(DCA) in Virginia. A few days later, on April 30, 2002, Baltimore/Washington<br>International Thurgood Marshall Airport (BWI) in Maryland, becomes the first<br>federalized airport in the country.<br>Source: The Transportation Security Administration |                        |                            | March 2022           S         M         T         W         T         F         S           1         2         3         4         5           6         7         8         9         10         11         12           13         14         15         16         17         18         19           20         21         22         23         24         25         26           27         28         29         30         31         14         15         16         17         18         19 | May 2022           S         M         T         W         T         F         S           1         2         3         4         5         6         7           8         9         10         11         12         13         14           15         16         17         18         19         20         21           22         23         24         25         26         27         28           29         30         31 | <ul> <li>April Fool's Day</li> </ul> | 2<br>Ramadan Begins                                                                       |
| 3                                                                                                                                                                                                                                                                                                                                                                                                                                     | 4                      | 5                          | 6                                                                                                                                                                                                                                                                                                                                                                                                                                                                                                          | 7                                                                                                                                                                                                                                                                                                                                                                                                                                      | 8                                    | ۶ (                                                                                       |
| 10<br>National Siblings Day<br>Palm Sunday                                                                                                                                                                                                                                                                                                                                                                                            | 11<br>National Pet Day | 12                         | 13                                                                                                                                                                                                                                                                                                                                                                                                                                                                                                         | 14                                                                                                                                                                                                                                                                                                                                                                                                                                     | 15<br>Good Friday<br>Passover Begins | Traveling with<br>your laptop? Keep<br>it in your bag with<br>TSA PreCheck <sup>®</sup> ! |
| 17<br>Easter Sunday                                                                                                                                                                                                                                                                                                                                                                                                                   | 18                     | 19                         | 20                                                                                                                                                                                                                                                                                                                                                                                                                                                                                                         | 21                                                                                                                                                                                                                                                                                                                                                                                                                                     | 22                                   | ) 23                                                                                      |
| 24                                                                                                                                                                                                                                                                                                                                                                                                                                    | Tax Day <b>25</b>      | 26<br>National Pretzel Day | 27                                                                                                                                                                                                                                                                                                                                                                                                                                                                                                         | 28                                                                                                                                                                                                                                                                                                                                                                                                                                     | Earth Day 29                         | Passover Ends<br>• 30                                                                     |